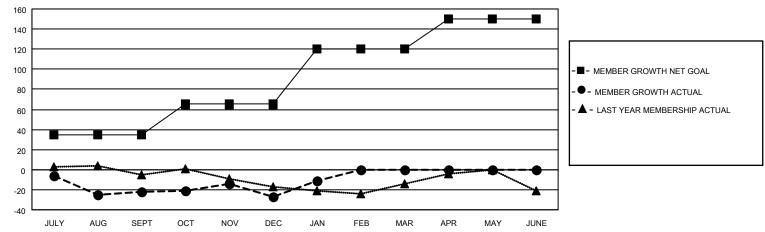

## MONTHLY MEMBERSHIP PROGRESS REPORT

LOCATION ONTARIO District A 3 Results as of: 2/28/2023

| Clubs                 |               |           |               | Members               |                        |                         |                                                    |
|-----------------------|---------------|-----------|---------------|-----------------------|------------------------|-------------------------|----------------------------------------------------|
| RESULTS FOR 2022-2023 |               |           |               | RESULTS FOR 2022-2023 |                        |                         |                                                    |
| QUARTER               | NEW CLUB GOAL | NEW CLUBS | DROPPED CLUBS | QUARTER MEME          | BER GROWTH NET<br>GOAL | MEMBER GROWTH<br>ACTUAL | DROPPED<br>MEMBERS ACTUAL<br>(including transfers) |
| JULY/AUG/SEPT         | 0             | 0         | 0             | JULY/AUG/SEPT         | 35                     | 38                      | 56                                                 |
| OCT/NOV/DEC           | 0             | 0         | 1             | OCT/NOV/DEC           | 30                     | 59                      | 58                                                 |
| JAN/FEB/MAR           | 1             | 0         | 0             | JAN/FEB/MAR           | 55                     | 52                      | 18                                                 |
| APR/MAY/JUNE          | 0             | 0         | 0             | APR/MAY/JUNE          | 30                     | 0                       | 0                                                  |

## GOALS AND ACTUAL MEMBERS CUMULATIVE

| DROPPED CLUBS: 1 |     | 32 CLUBS OF 50 ADDED 1 OR<br>MORE NEW MEMBERS | GENDER DISTRIBUTION                 |              |  |
|------------------|-----|-----------------------------------------------|-------------------------------------|--------------|--|
|                  |     | MORE NEW MEMBERS                              | MALE                                | 693 (56.43%) |  |
|                  |     |                                               | FEMALE                              | 534 (43.49%) |  |
| DROPPED MEMBERS  |     |                                               | NON BINARY                          | 0 (0.00%)    |  |
|                  |     |                                               | PREFER NOT TO ANSWER                | 1 (0.08%)    |  |
| DECEASED         | 18  |                                               |                                     |              |  |
| CLUB CANCELLED   | 5   | CLICK HERE FOR CUMULATIVE                     | TOTAL FAMILY UNIT MEMBERS           | 326          |  |
| OTHER            | 109 | MEMBERSHIP DATA                               |                                     |              |  |
| TOTAL            | 132 |                                               | FAMILY MEMBERS PAYING HALF DUES 169 |              |  |
|                  |     |                                               |                                     |              |  |